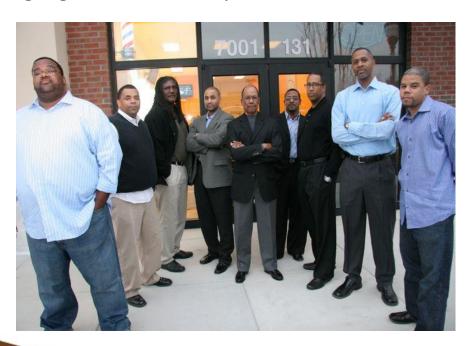

#### A Legacy of Tradition

Focus Area: African American males

• Founded: 2006

Granted more than \$13,000

Highlight: Reduced suspension rates in the Wake County school district